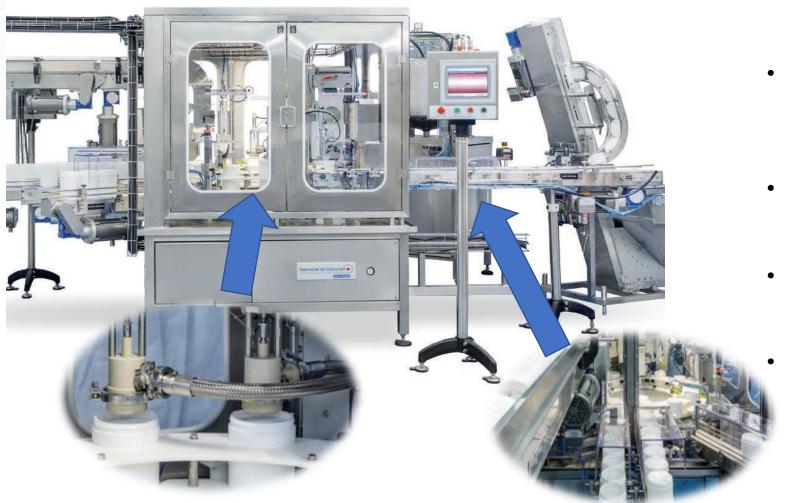

# Manufacturing

We invested in state-of-the-art equipment to manufacture our Easy Pro line of wipes.

#### **XPANDER**

- Specifically designed for round, nonwoven wipes in round and/or oval, and/or conical canisters.
- Features automatic canisters and lidsfeeding, filling, closing, sealing.
- Allows for capping, smart quality control, discharging and can wipes loading.
- Produces 30-35 products per minute throughput.