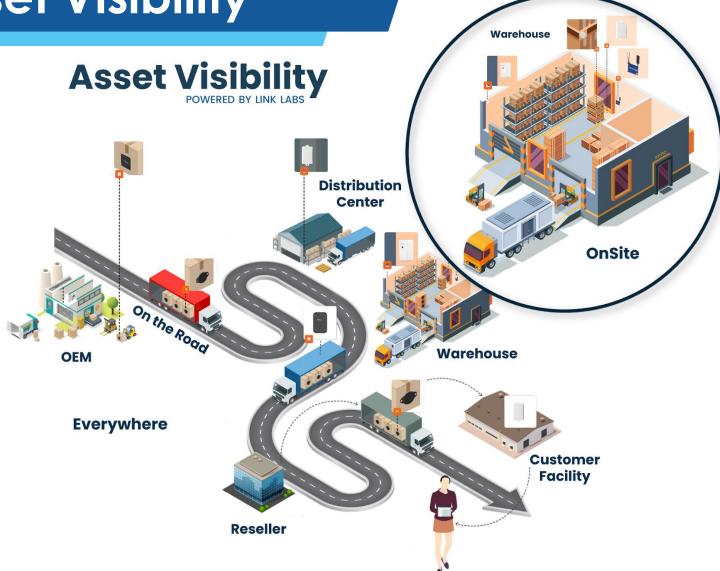

# **Asset Visibility**

Click for a Quick Overview

#### **Where Assets Are**

Up to 30cm location accuracy | Indoors & outdoors At any time | In most countries | Via a single pane of glass

#### **How Assets Are Doing**

Temperature | Humidity | Shock | Tampered Open/closed | +any BLE sensor

#### **What Assets Are Doing**

Crossing outdoor or indoor boundaries | Dwell times Transit times | Separated from a group | Route history