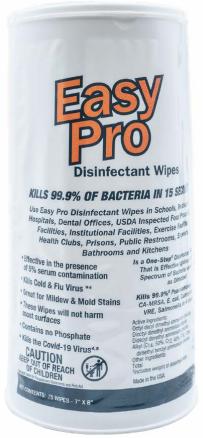

#### **TARGET CATEGORIES**

Easy Pro Disinfectant Wipes kill 99.9% of bacteria in 15 seconds. Easy Pro is proven safe for home and commercial use.

Our sustainable design uses 67% less plastic with a reduced transport carbon footprint of 55%.

- Effective in the presence of 5% serum contamination
- Kills Cold & Flu Virus<sup>4</sup> \*\*
- These Wipes will not harm most surfaces
- Contains no Phosphate
- Kills the Covid-19 Virus<sup>4,8</sup>