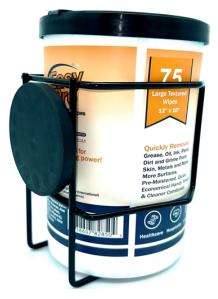

## 75 Large Textured Wipes 12" x 10"

PRE-MOISTENED, QUICK, ECONOMICAL, HANDY, TOWEL AND CLEANER COMBINED

Our wipes contain the strongest formula in the industry but is still California CARB-compliant.

For a reduced impact on our environment and cost savings, our durable, reusable containers are designed for utilizing refill packs.

100% American Made. All raw materials originate, and our products are manufactured in the USA.

Multiple use container holder provides a convenient location for dispensing wipes.

Adheres to toolboxes, metal cabinets free standing dispenser stands, and walls.