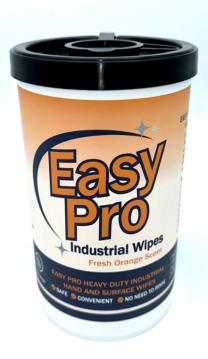

## Formulated for Superior Cleaning Power

**INDUSTRIAL STRENGTH WIPES** GRABS AND HOLDS GREASE & GRIME.

**SPECIAL TEXTURED FABRIC QUICKLY REMOVES** GREASE, OIL, INK, PAINT, DIRT AND GRIME FROM SKIN, METALS AND MULTIPLE OTHER SURFACES.

## 75 Large Textured Wipes 12" x 10"

PRE-MOISTENED, QUICK, ECONOMICAL, HANDY, TOWEL AND CLEANER COMBINED

Our wipes contain the strongest formula in the industry but is still California CARB-compliant.

For a reduced impact on our environment and cost savings, our durable, reusable containers are designed for utilizing refill packs.