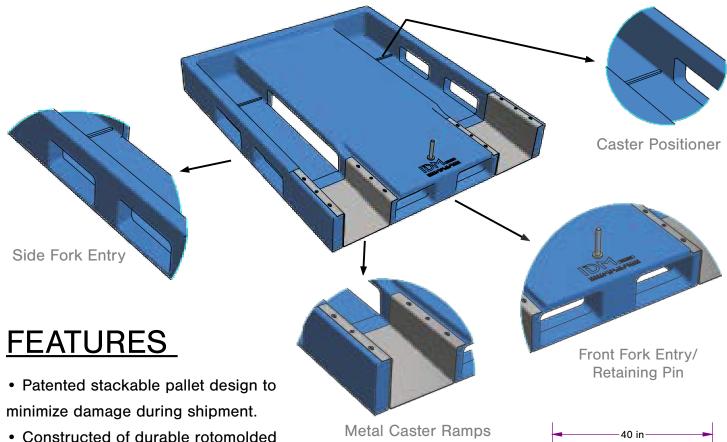

## **IDM Pallet**

Engineered to transport mobile carts or containers

4-way fork entry.

plastic.

- Wide caster troughs allow for use with various cart sizes.
- Reinforced metal caster entry ramps.
- Resin is 100% recoverable & reusable.
- Designed to stack carts on top of one another to free up floor space.
- Caster positioners are designed to hold cart in place.
- Retaining pin drops into front of pallet to prevent cart from rolling off.