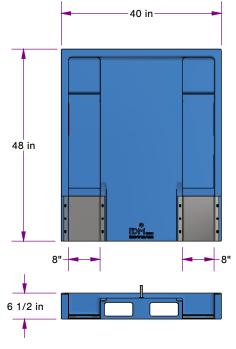

| Entry             | 4-Way     |
|-------------------|-----------|
| Length            | 48 in.    |
| Width             | 40 in.    |
| Height            | 6.5 in.   |
| Weight            | 32 lbs    |
| Static<br>Load    | 1500 lbs. |
| Dynamic<br>Load   | 800 lbs.  |
| Supported<br>Rack | 800 lbs.  |
| Truckload<br>QTY  | 800       |